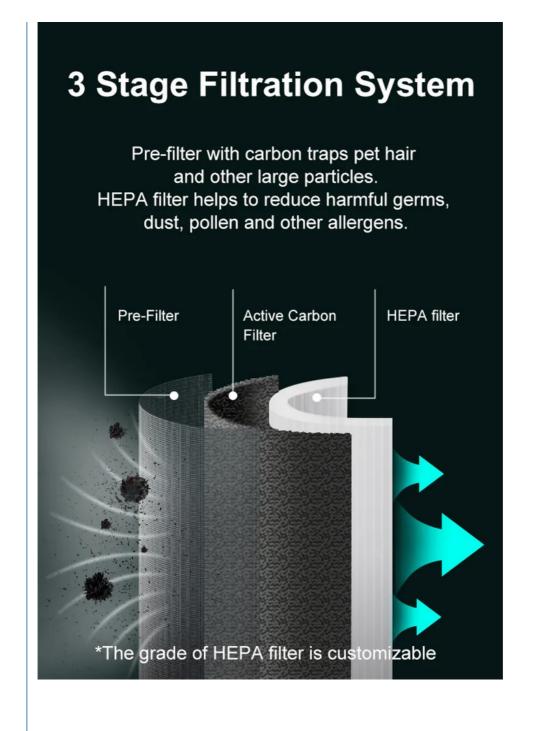

#### Low Noise 3-in-1 Hepa Filter Air Purifier with UVC for Big Spaces

This portable home Hepa filter Air Purifier boosts indoor air quality. Its 3 - in - 1 HEPA - type filter, plus carbon and nylon prefilters, traps pollutants. With a 1 - 12h timer, 4 speeds, and sleep mode, it fits diverse needs. The Hepa filter Air Purifier uses UVC light + photocatalyst to eliminate bacteria and odors, has a 3 - color air quality indicator and PM2.5 display. Easy - roll casters let you move this movable Hepa filter Air Purifier anywhere, and optional Wi - Fi adds convenience.

#### **Product Features:**

3 in 1 HEPA-type filter, with carbon and nylon pre-filter 1-12h timer setting 4 speeds and sleep mode Filter changing reminder UVC light plus photocatalyst effectively eliminating bacteria, virus, odors Auto Mode-Air Quality indicator by 3colors Negative ions released Digital display PM2.5 value Easy-Roll caster Wi-Fi for option