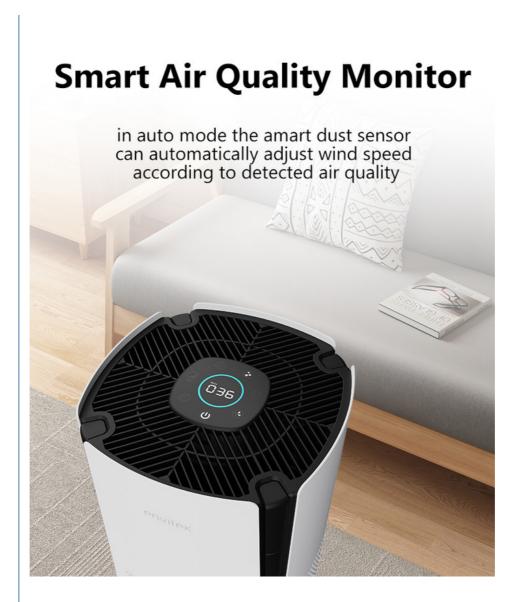

#### Low Noise 3-in-1 Hepa Filter Air Purifier with UVC for Big Spaces

This portable home Hepa filter Air Purifier boosts indoor air quality. Its 3 - in - 1 HEPA - type filter, plus carbon and nylon prefilters, traps pollutants. With a 1 - 12h timer, 4 speeds, and sleep mode, it fits diverse needs. The Hepa filter Air Purifier uses UVC light + photocatalyst to eliminate bacteria and odors, has a 3 - color air quality indicator and PM2.5 display. Easy - roll casters let you move this movable Hepa filter Air Purifier anywhere, and optional Wi - Fi adds convenience.

#### **Product Features:**

3 in 1 HEPA-type filter, with carbon and nylon pre-filter 1-12h timer setting 4 speeds and sleep mode Filter changing reminder UVC light plus photocatalyst effectively eliminating bacteria, virus, odors Auto Mode-Air Quality indicator by 3colors Negative ions released Digital display PM2.5 value Easy-Roll caster Wi-Fi for option