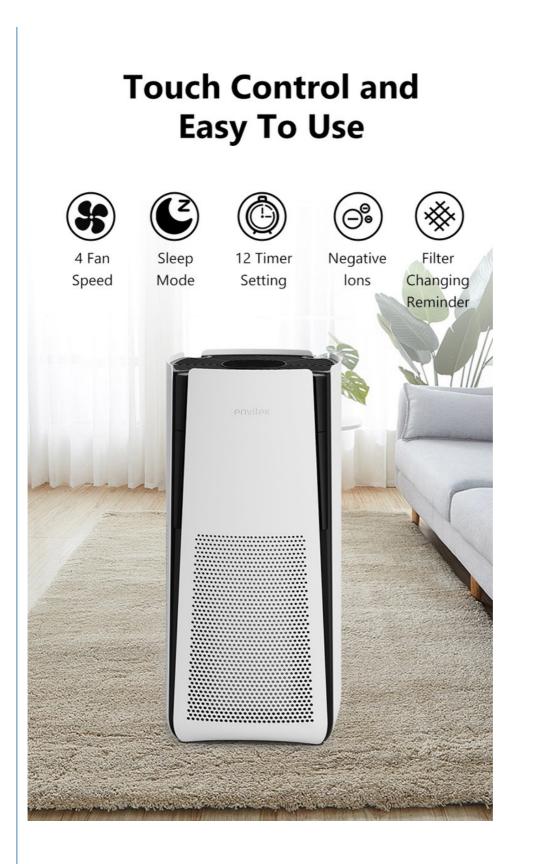

### **Product Specification**

• Name:

• Control:

• Type:

- Installation:
- Hepa Filter Air Purifier Convenient **Touch Control** 110
- Custom:

• Voltage (V):

- Hepa Filter Accepted

Our Product Introduction

#### **Product Features:**

3 in 1 HEPA-type filter, with carbon and nylon pre-filter 1-12h timer setting 4 speeds and sleep mode Filter changing reminder UVC light plus photocatalyst effectively eliminating bacteria, virus, odors Auto Mode-Air Quality indicator by 3colors Negative ions released Digital display PM2.5 value Easy-Roll caster Wi-Fi for option