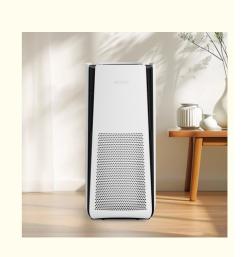

## Low Noise 3-in-1 Hepa Filter Air Purifier with UVC for Big Spaces

#### Low Noise 3-in-1 Hepa Filter Air Purifier with UVC for Big Spaces

This portable home Hepa filter Air Purifier boosts indoor air quality. Its 3 - in - 1 HEPA - type filter, plus carbon and nylon prefilters, traps pollutants. With a 1 - 12h timer, 4 speeds, and sleep mode, it fits diverse needs. The Hepa filter Air Purifier uses UVC light + photocatalyst to eliminate bacteria and odors, has a 3 - color air quality indicator and PM2.5 display. Easy - roll casters let you move this movable Hepa filter Air Purifier anywhere, and optional Wi - Fi adds convenience.