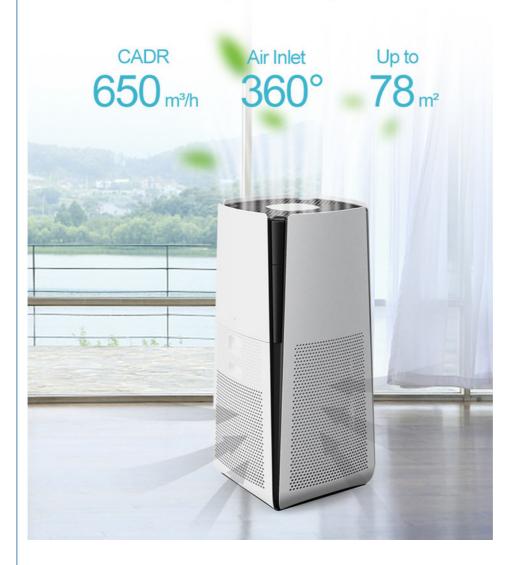

#### **Product Specification**

| Model         | KJ600GE-N1       |
|---------------|------------------|
| Sound Level   | <=67dB(A)(Max)   |
| Rated Power   | 68 W             |
| CADR rate     | 352CFM (650m³/h) |
| Product size  | Ø330*H682mm      |
| Area coverage | 42-72 m³         |