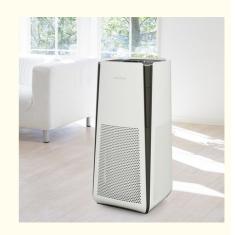

#### High CADR Hepa Filter Air Purifier 352CFM With Negative Ions

Upgrade home air with this portable Hepa filter Air Purifier. Equipped with a 3 - in - 1 HEPA filter (carbon, nylon pre - filters + HEPA), it captures particles. It has a 1 - 12h timer, 4 speeds, and quiet sleep mode. A filter - changing reminder ensures efficiency. The Hepa filter Air Purifier features UVC light and photocatalyst for germ/odor removal, a 3 - color indicator, and PM2.5 display. Casters make this movable Hepa filter Air Purifier easy to roll, keeping rooms fresh.

#### **Product Specification**

| Model         | KJ600GE-N1       |
|---------------|------------------|
| Sound Level   | <=67dB(A)(Max)   |
| Rated Power   | 68 W             |
| CADR rate     | 352CFM (650m³/h) |
| Product size  | Ø330*H682mm      |
| Area coverage | 42-72 m³         |