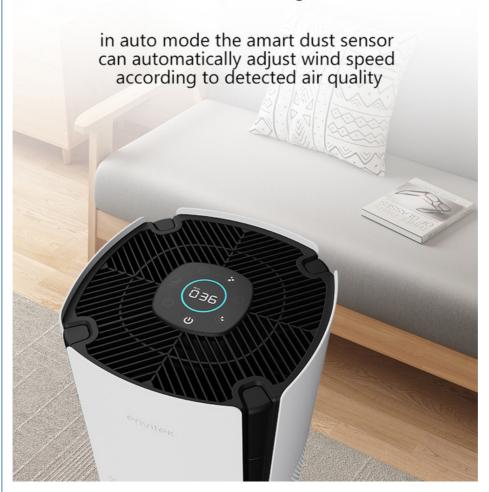

# **Smart Air Quality Monitor**

Auto Mode-Air Quality indicator by 3colors

Negative ions released

Digital display PM2.5 value

Easy-Roll caster

Wi-Fi for option