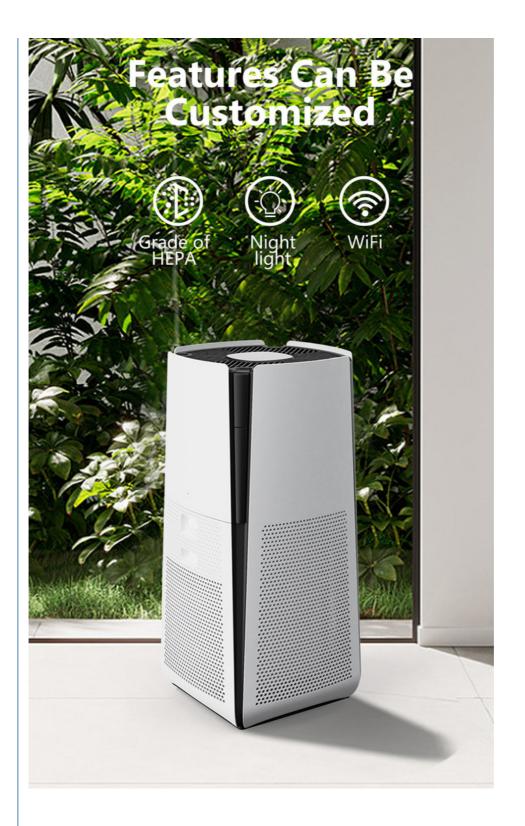

Auto Mode-Air Quality indicator by 3colors

Negative ions released

Digital display PM2.5 value

Easy-Roll caster

Wi-Fi for option