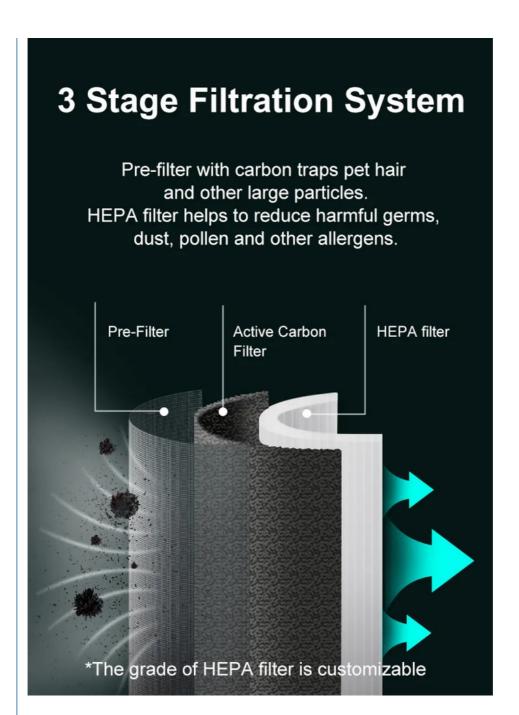

#### High CADR Hepa Filter Air Purifier 352CFM With Negative Ions

Upgrade home air with this portable Hepa filter Air Purifier. Equipped with a 3 - in - 1 HEPA filter (carbon, nylon pre - filters + HEPA), it captures particles. It has a 1 - 12h timer, 4 speeds, and quiet sleep mode. A filter - changing reminder ensures efficiency. The Hepa filter Air Purifier features UVC light and photocatalyst for germ/odor removal, a 3 - color indicator, and PM2.5 display. Casters make this movable Hepa filter Air Purifier easy to roll, keeping rooms fresh.

#### **Product Features:**

3 in 1 HEPA-type filter, with carbon and nylon pre-filter

1-12h timer setting

4 speeds and sleep mode

Filter changing reminder

UVC light plus photocatalyst effectively eliminating bacteria, virus, odors