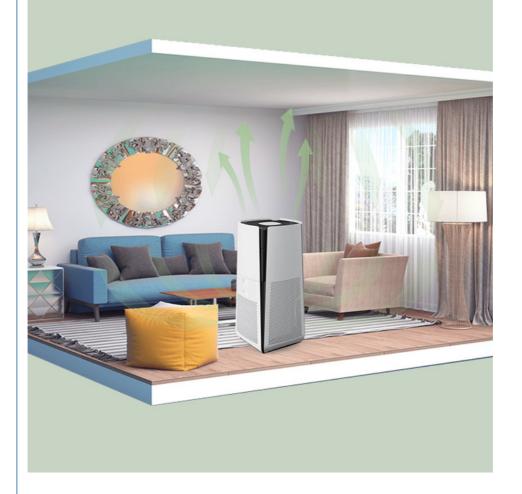

### **EFFECTIVE AIR CIRCULATION**

Clean a room up to 1500 sq.ft(138m²)in just 30 minutes 500 sq.ft(45m²) in only 10 minutes

## **Effective Air Circulation**

Clean a room up to 1500 sq.ft (138m²) in just 30 minutes,500 sq.ft (45m²) in only10 minutes