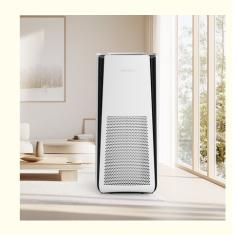

#### Househould Smart Hepa Filter Air Purifier Auto Mode for Large Areas

For a healthier home, the portable Hepa filter Air Purifier is key. Its 3 - in - 1 HEPA - type filter purifies air comprehensively. Set the 1 - 12h timer, choose 4 speeds, or use sleep mode. The Hepa filter Air Purifier notifies on filter changes, uses UVC light + photocatalyst to fight germs/odors, and has a 3 - color indicator. PM2.5 display tracks purity. Casters let this movable Hepa filter Air Purifier glide, delivering clean air, with optional Wi - Fi.

### **EFFECTIVE AIR CIRCULATION**

Clean a room up to 1500 sq.ft(138m²)in just 30 minutes 500 sq.ft(45m²) in only 10 minutes

## **Effective Air Circulation**

Clean a room up to 1500 sq.ft (138m²) in just 30 minutes,500 sq.ft (45m²) in only10 minutes