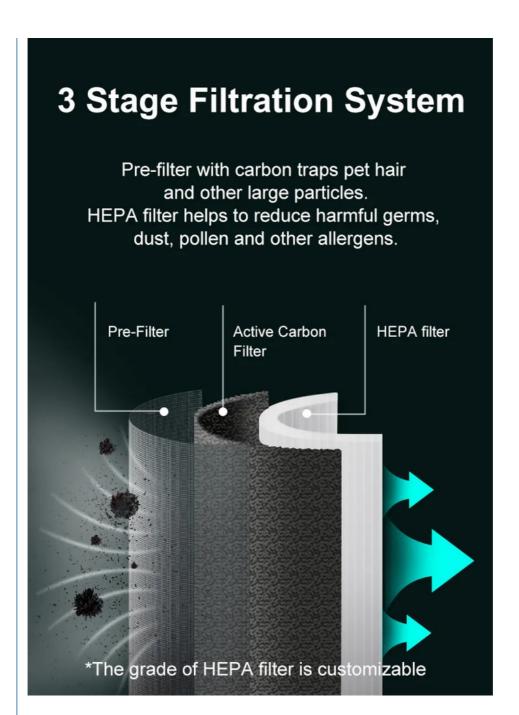

#### Househould Smart Hepa Filter Air Purifier Auto Mode for Large Areas

For a healthier home, the portable Hepa filter Air Purifier is key. Its 3 - in - 1 HEPA - type filter purifies air comprehensively. Set the 1 - 12h timer, choose 4 speeds, or use sleep mode. The Hepa filter Air Purifier notifies on filter changes, uses UVC light + photocatalyst to fight germs/odors, and has a 3 - color indicator. PM2.5 display tracks purity. Casters let this movable Hepa filter Air Purifier glide, delivering clean air, with optional Wi - Fi.

#### **Product Features:**

3 in 1 HEPA-type filter, with carbon and nylon pre-filter

1-12h timer setting

4 speeds and sleep mode

Filter changing reminder

UVC light plus photocatalyst effectively eliminating bacteria, virus, odors