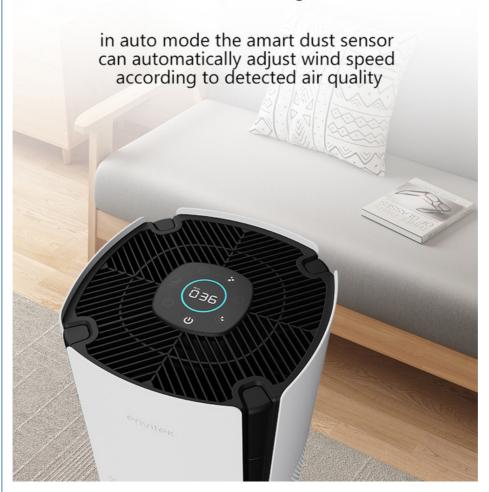

# Touch Control and Easy To Use

Auto Mode-Air Quality indicator by 3colors

Negative ions released

Digital display PM2.5 value

Easy-Roll caster

Wi-Fi for option