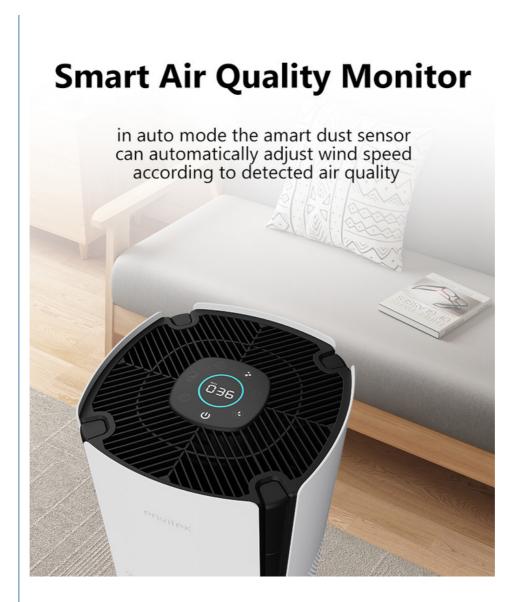

#### **Product Features:**

3 in 1 HEPA-type filter, with carbon and nylon pre-filter 1-12h timer setting 4 speeds and sleep mode Filter changing reminder UVC light plus photocatalyst effectively eliminating bacteria, virus, odors Auto Mode-Air Quality indicator by 3colors Negative ions released Digital display PM2.5 value Easy-Roll caster Wi-Fi for option