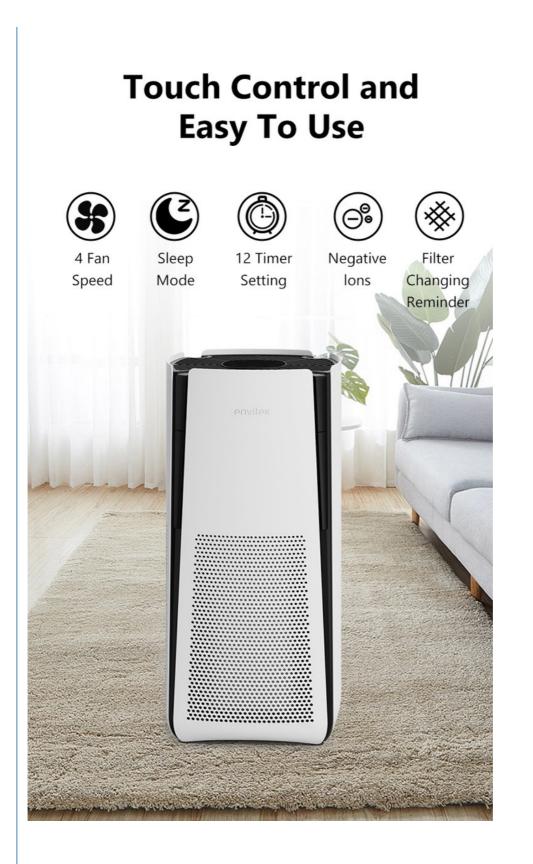

#### **Product Features:**

3 in 1 HEPA-type filter, with carbon and nylon pre-filter 1-12h timer setting 4 speeds and sleep mode Filter changing reminder UVC light plus photocatalyst effectively eliminating bacteria, virus, odors Auto Mode-Air Quality indicator by 3colors Negative ions released Digital display PM2.5 value Easy-Roll caster Wi-Fi for option

#### **Product Details:**