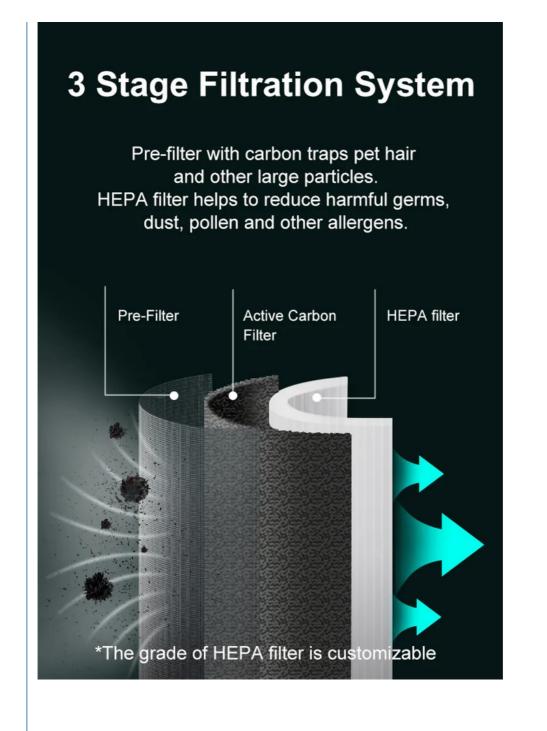

#### Home Use Hepa Filter Air Purifier with Casters Sleep Mode for Bedrooms

Transform home air with this portable Hepa filter Air Purifier. The 3 - in - 1 HEPA filter (carbon, nylon pre - filters) removes pollutants. It has a 1 - 12h timer, 4 speeds, and sleep mode. The Hepa filter Air Purifier includes a filter - changing reminder, UVC light + photocatalyst for germ/odor elimination, and a 3 - color indicator. PM2.5 display shows clarity. Casters enable easy movement of this movable Hepa filter Air Purifier, ensuring purified air throughout, with optional Wi - Fi.

#### **Product Features:**

3 in 1 HEPA-type filter, with carbon and nylon pre-filter 1-12h timer setting 4 speeds and sleep mode Filter changing reminder UVC light plus photocatalyst effectively eliminating bacteria, virus, odors Auto Mode-Air Quality indicator by 3colors Negative ions released Digital display PM2.5 value Easy-Roll caster Wi-Fi for option