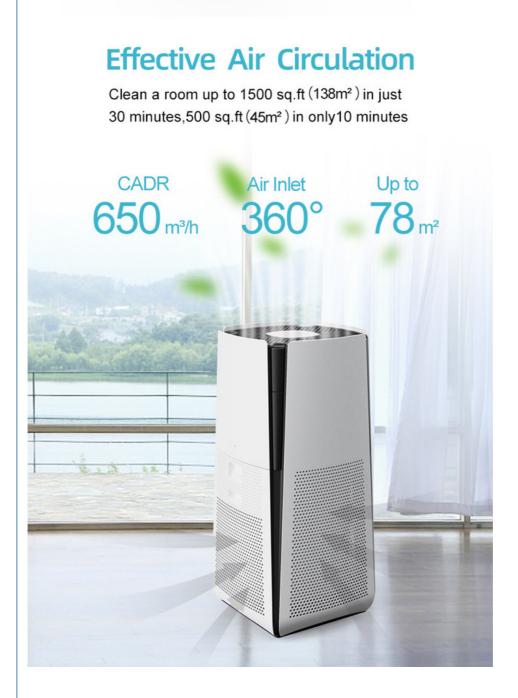

## **EFFECTIVE AIR CIRCULATION**

Clean a room up to 1500 sq.ft(138m<sup>2</sup>)in just 30 minutes 500 sq.ft(45m<sup>2</sup>) in only 10 minutes