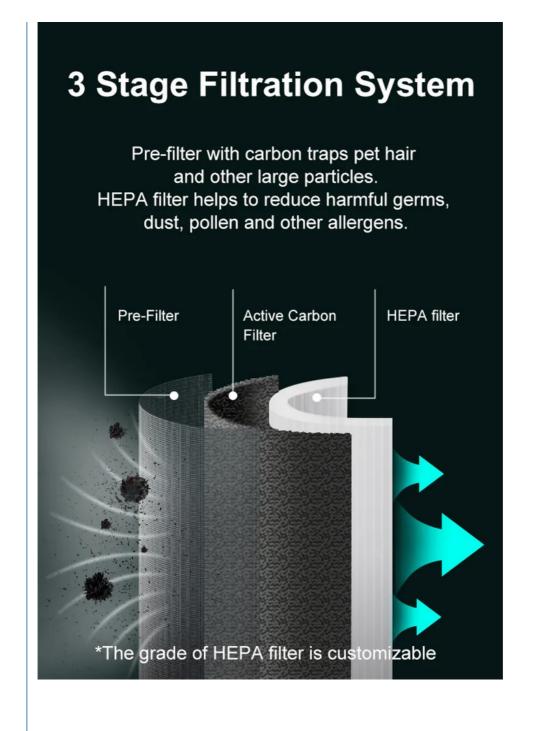

#### Ideal for Home 3-in-1 Hepa Filter Air Purifier With Carbon Pre-filter

This portable Hepa filter Air Purifier is your home's air - cleaning hero. Its 3 - in - 1 HEPA - type filter (carbon, nylon pre - filters + HEPA) captures particles. Program the 1 - 12h timer, select 4 speeds, or use sleep mode. The Hepa filter Air Purifier reminds on filter changes, uses UVC light + photocatalyst to banish germs/odors, and has a 3 - color indicator. PM2.5 display tracks purity. Casters let this movable Hepa filter Air Purifier move around, providing fresh air, with optional Wi - Fi.

#### **Product Features:**

3 in 1 HEPA-type filter, with carbon and nylon pre-filter 1-12h timer setting 4 speeds and sleep mode Filter changing reminder UVC light plus photocatalyst effectively eliminating bacteria, virus, odors Auto Mode-Air Quality indicator by 3colors Negative ions released Digital display PM2.5 value Easy-Roll caster Wi-Fi for option