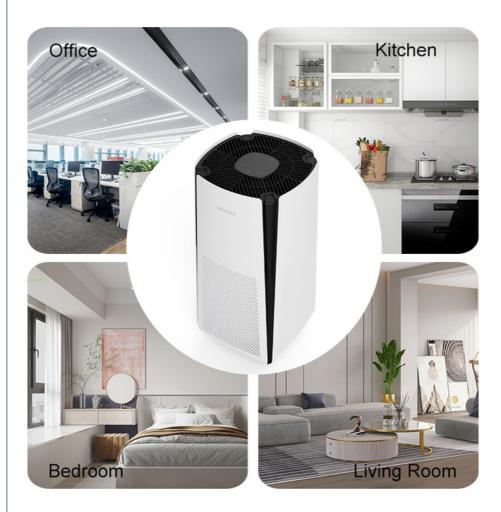

roduct Specification**

| Model         | KJ600GE-N1                    |  |
|---------------|-------------------------------|--|
| Sound Level   | <=67dB(A)(Max)                |  |
| Rated Power   | 68 W                          |  |
| CADR rate     | 352CFM (650m <sup>3</sup> /h) |  |
| Product size  | Ø330*H682mm                   |  |
| Area coverage | 42-72 m <sup>3</sup>          |  |

#### **Product Features:**

3 in 1 HEPA-type filter, with carbon and nylon pre-filter 1-12h timer setting 4 speeds and sleep mode Filter changing reminder UVC light plus photocatalyst effectively eliminating bacteria, virus, odors Auto Mode-Air Quality indicator by 3colors Negative ions released Digital display PM2.5 value Easy-Roll caster Wi-Fi for option

#### **Product Details:**



# APPLICATION







## **EFFECTIVE AIR CIRCULATION**

Clean a room up to 1500 sq.ft(138m<sup>2</sup>)in just 30 minutes 500 sq.ft(45m<sup>2</sup>) in only 10 minutes