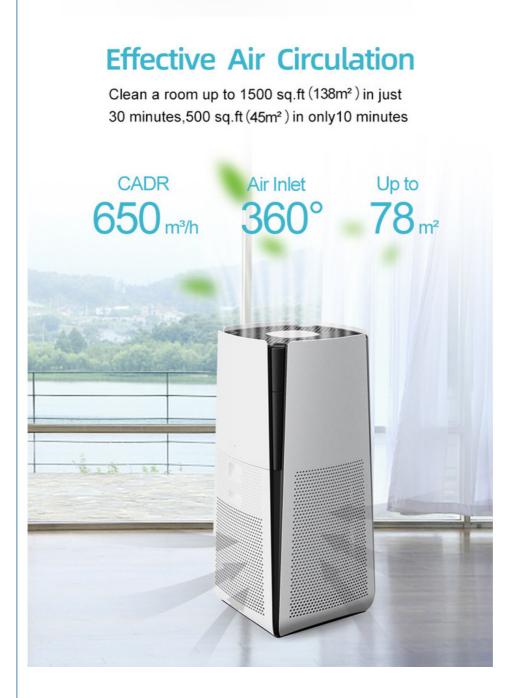

## **EFFECTIVE AIR CIRCULATION**

Clean a room up to 1500 sq.ft(138m<sup>2</sup>)in just 30 minutes 500 sq.ft(45m<sup>2</sup>) in only 10 minutes

#### **Product Specification**

| Model         | KJ600GE-N1                    |  |
|---------------|-------------------------------|--|
| Sound Level   | <=67dB(A)(Max)                |  |
| Rated Power   | 68 W                          |  |
| CADR rate     | 352CFM (650m <sup>3</sup> /h) |  |
| Product size  | Ø330*H682mm                   |  |
| Area coverage | 42-72 m <sup>3</sup>          |  |