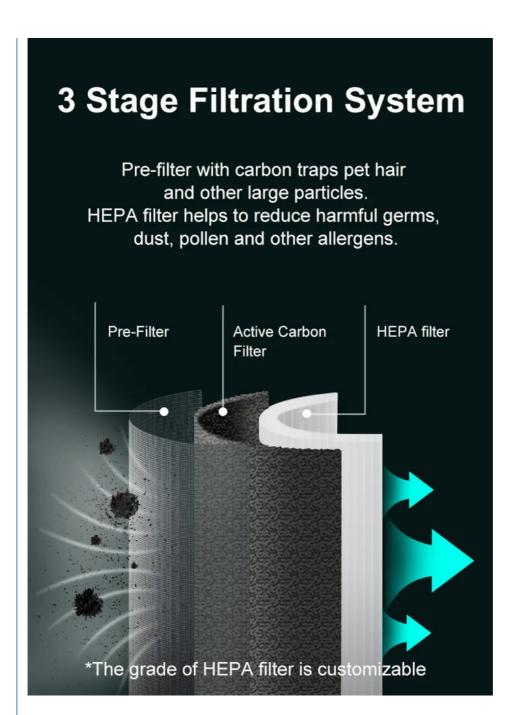

#### Indoor Hepa Filter Air Purifier 1-12h Timer Wi-Fi for Large Living Areas

Bring fresh air home with this portable Hepa filter Air Purifier. The 3 - in - 1 HEPA filter (carbon, nylon pre - filters) targets impurities. It offers a 1 - 12h timer, 4 speeds, and sleep mode for quiet use. The Hepa filter Air Purifier has a filter - changing reminder, UVC light + photocatalyst to eliminate germs/odors, and a 3 - color indicator. PM2.5 display shows air quality. Casters let this movable Hepa filter Air Purifier roll easily, delivering purified air everywhere, with optional Wi - Fi.

#### **Product Features:**

3 in 1 HEPA-type filter, with carbon and nylon pre-filter

1-12h timer setting

4 speeds and sleep mode

Filter changing reminder

UVC light plus photocatalyst effectively eliminating bacteria, virus, odors