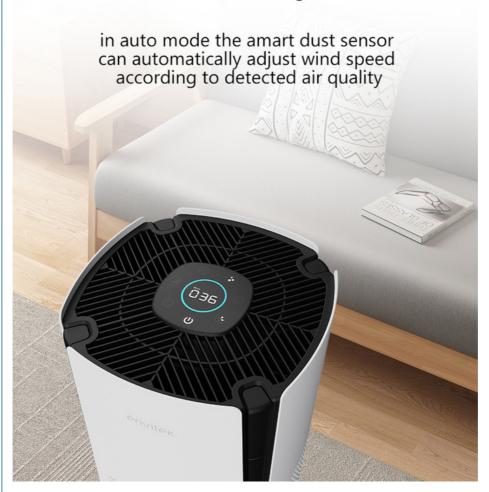

optional Wi - Fi.

#### **Product Specification**

| Model         | KJ600GE-N1       |
|---------------|------------------|
| Sound Level   | <=67dB(A)(Max)   |
| Rated Power   | 68 W             |
| CADR rate     | 352CFM (650m³/h) |
| Product size  | Ø330*H682mm      |
| Area coverage | 42-72 m³         |

#### **Product Features:**

3 in 1 HEPA-type filter, with carbon and nylon pre-filter

1-12h timer setting

4 speeds and sleep mode

Filter changing reminder

UVC light plus photocatalyst effectively eliminating bacteria, virus, odors

Auto Mode-Air Quality indicator by 3colors

Negative ions released

Digital display PM2.5 value

Easy-Roll caster

Wi-Fi for option

#### **Product Details:**

# Touch Control and Easy To Use



## **APPLICATION**





# **Smart Air Quality Monitor**



### **EFFECTIVE AIR CIRCULATION**

Clean a room up to 1500 sq.ft(138m²)in just 30 minutes 500 sq.ft(45m²) in only 10 minutes



### **Effective Air Circulation**

Clean a room up to 1500 sq.ft (138m²) in just 30 minutes,500 sq.ft (45m²) in only10 minutes





### PRODUCT LIST



envitek 爱唯科

Envitek(China)Ltd.



+86 556 888 7888



sales@envi-tek.com



envi-tek.com

South Wei 2 Road (East Jing 1 Road) 3.9SKM Industrial Park, Development Zone, Anqing, Ahui, China