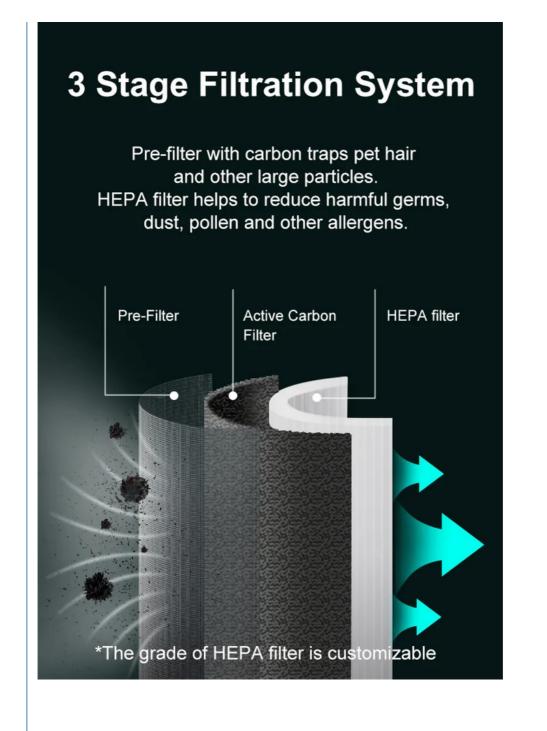

#### OEM/ODM Household Air Purifier for Home Bedroom With True HEPA Air Filter

This Household Air Purifier is a top - notch choice for home use. Equipped with a 3 - in - 1 HEPA - type filter, it ensures clean air. The Household Air Purifier has a 1 - 12h timer, 4 speeds, and sleep mode. With UVC light and photocatalyst, the Household Air Purifier eliminates bacteria and odors. Its filter - changing reminder and 3 - color air quality indicator make the Household Air Purifier user - friendly.

#### **Product Features:**

3 in 1 HEPA-type filter, with carbon and nylon pre-filter 1-12h timer setting 4 speeds and sleep mode Filter changing reminder UVC light plus photocatalyst effectively eliminating bacteria, virus, odors Auto Mode-Air Quality indicator by 3colors Negative ions released Digital display PM2.5 value Easy-Roll caster Wi-Fi for option