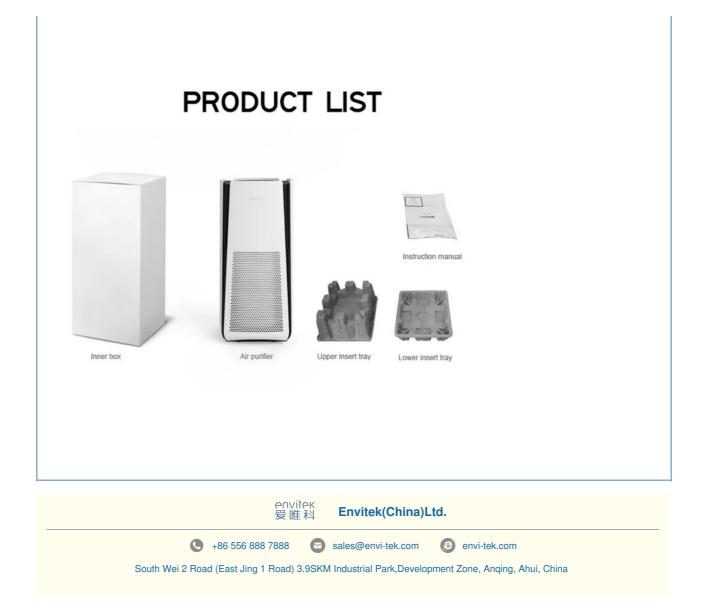

| <=67dB(A)(Max)                |
| Rated Power   | 68 W                          |
| CADR rate     | 352CFM (650m <sup>3</sup> /h) |
| Product size  | Ø330*H682mm                   |
| Area coverage | 42-72 m <sup>3</sup>          |

#### **Product Features:**

3 in 1 HEPA-type filter, with carbon and nylon pre-filter 1-12h timer setting 4 speeds and sleep mode Filter changing reminder UVC light plus photocatalyst effectively eliminating bacteria, virus, odors Auto Mode-Air Quality indicator by 3colors Negative ions released Digital display PM2.5 value Easy-Roll caster Wi-Fi for option

#### **Product Details:**



# APPLICATION







## **EFFECTIVE AIR CIRCULATION**

Clean a room up to 1500 sq.ft(138m<sup>2</sup>)in just 30 minutes 500 sq.ft(45m<sup>2</sup>) in only 10 minutes