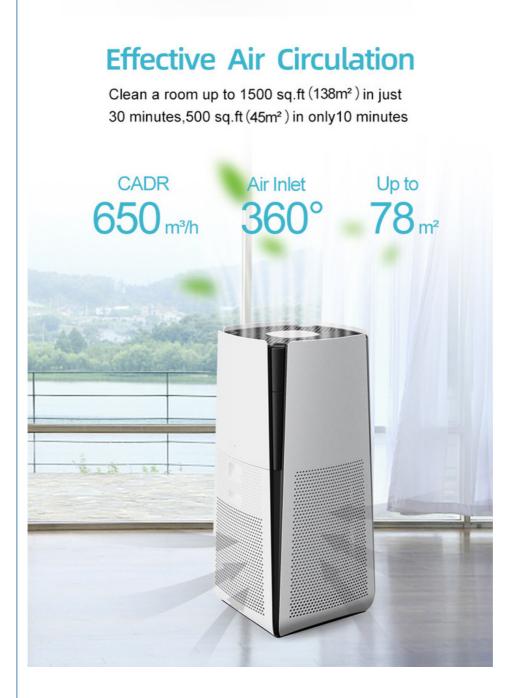

# **EFFECTIVE AIR CIRCULATION**

Clean a room up to 1500 sq.ft(138m<sup>2</sup>)in just 30 minutes 500 sq.ft(45m<sup>2</sup>) in only 10 minutes