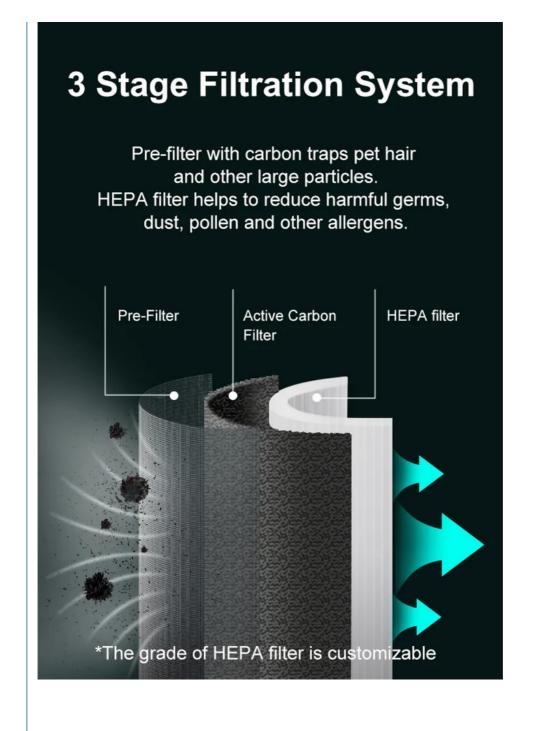

### Latest Design HEPA Filter Home Health Care Household Air Purifier

This Household Air Purifier is designed for home comfort. It has a 3 - in - 1 HEPA - type filter, carbon, and nylon pre - filters. The Household Air Purifier offers 1 - 12h timing, sleep mode, and 4 speeds. UVC + photocatalyst in the Household Air Purifier eliminate germs. The Household Air Purifier's negative ions and casters add to its appeal.

#### **Product Features:**

3 in 1 HEPA-type filter, with carbon and nylon pre-filter 1-12h timer setting 4 speeds and sleep mode Filter changing reminder UVC light plus photocatalyst effectively eliminating bacteria, virus, odors Auto Mode-Air Quality indicator by 3colors Negative ions released Digital display PM2.5 value Easy-Roll caster Wi-Fi for option