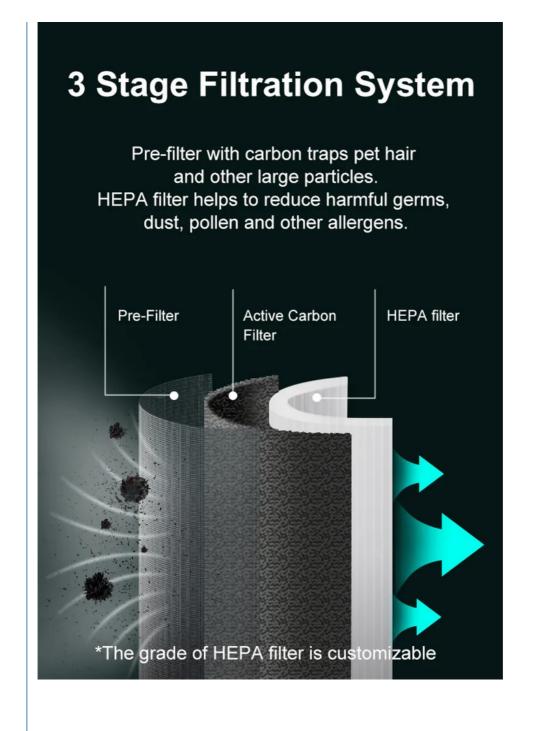

#### **Product Features:**

3 in 1 HEPA-type filter, with carbon and nylon pre-filter 1-12h timer setting 4 speeds and sleep mode Filter changing reminder UVC light plus photocatalyst effectively eliminating bacteria, virus, odors Auto Mode-Air Quality indicator by 3colors Negative ions released Digital display PM2.5 value Easy-Roll caster Wi-Fi for option