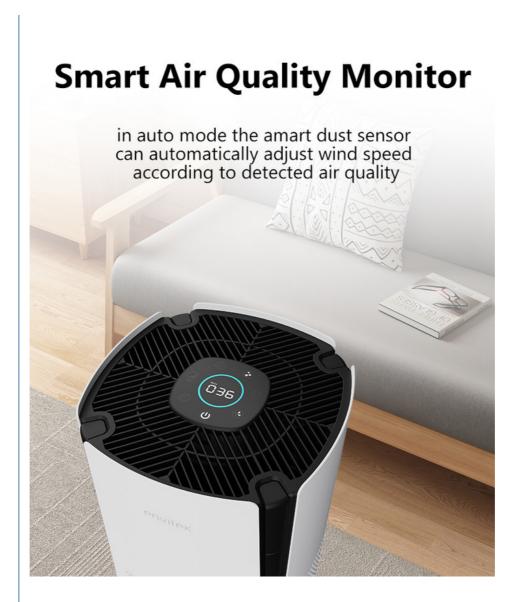

#### Large Room Air Cleaner Remove Smoking Portable Uvc Smart Household Air Purifier

Upgrade your home with the Household Air Purifier. Equipped with a 3 - in - 1 HEPA filter, it purifies air. The Household Air Purifier has a timer, multiple speeds, and sleep mode. The Household Air Purifier's UVC light combats viruses and odors. A filter reminder and PM2.5 display make the Household Air Purifier practical.

#### **Product Features:**

3 in 1 HEPA-type filter, with carbon and nylon pre-filter 1-12h timer setting 4 speeds and sleep mode Filter changing reminder UVC light plus photocatalyst effectively eliminating bacteria, virus, odors Auto Mode-Air Quality indicator by 3colors Negative ions released Digital display PM2.5 value Easy-Roll caster Wi-Fi for option