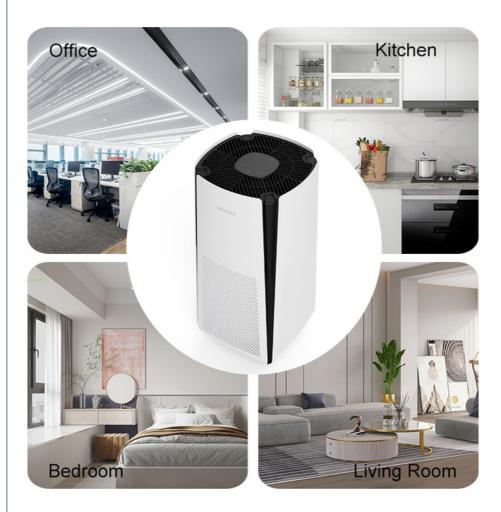

practical.

#### **Product Specification**

| Model         | KJ600GE-N1                    |
|---------------|-------------------------------|
| Sound Level   | <=67dB(A)(Max)                |
| Rated Power   | 68 W                          |
| CADR rate     | 352CFM (650m <sup>3</sup> /h) |
| Product size  | Ø330*H682mm                   |
| Area coverage | 42-72 m³                      |

#### **Product Features:**

3 in 1 HEPA-type filter, with carbon and nylon pre-filter 1-12h timer setting 4 speeds and sleep mode Filter changing reminder UVC light plus photocatalyst effectively eliminating bacteria, virus, odors Auto Mode-Air Quality indicator by 3colors Negative ions released Digital display PM2.5 value Easy-Roll caster Wi-Fi for option

#### **Product Details:**



# APPLICATION







# **EFFECTIVE AIR CIRCULATION**

Clean a room up to 1500 sq.ft(138m<sup>2</sup>)in just 30 minutes 500 sq.ft(45m<sup>2</sup>) in only 10 minutes