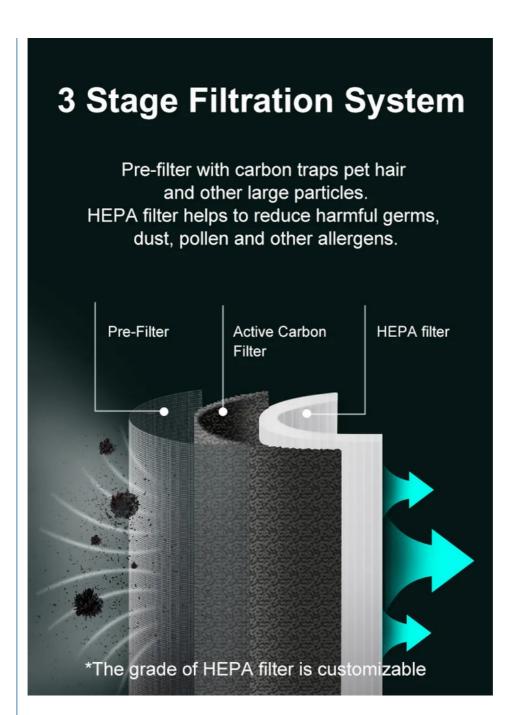

#### **Product Features:**

3 in 1 HEPA-type filter, with carbon and nylon pre-filter

1-12h timer setting

4 speeds and sleep mode

Filter changing reminder

UVC light plus photocatalyst effectively eliminating bacteria, virus, odors