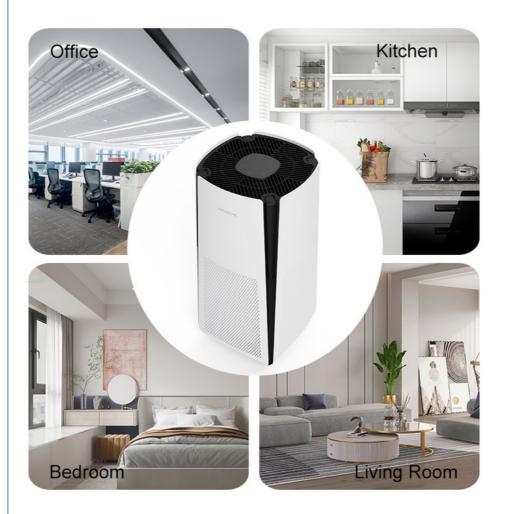

Model         | KJ600GE-N1                    |
|---------------|-------------------------------|
| Sound Level   | <=67dB(A)(Max)                |
| Rated Power   | 68 W                          |
| CADR rate     | 352CFM (650m <sup>3</sup> /h) |
| Product size  | Ø330*H682mm                   |
| Area coverage | 42-72 m³                      |

#### **Product Features:**

3 in 1 HEPA-type filter, with carbon and nylon pre-filter

1-12h timer setting

4 speeds and sleep mode

Filter changing reminder

UVC light plus photocatalyst effectively eliminating bacteria, virus, odors

Auto Mode-Air Quality indicator by 3colors

Negative ions released

Digital display PM2.5 value

Easy-Roll caster

Wi-Fi for option

#### **Product Details:**

# Touch Control and Easy To Use



## **APPLICATION**





## **Smart Air Quality Monitor**



### **EFFECTIVE AIR CIRCULATION**

Clean a room up to 1500 sq.ft(138m²)in just 30 minutes 500 sq.ft(45m²) in only 10 minutes



## **Effective Air Circulation**

Clean a room up to 1500 sq.ft (138m²) in just 30 minutes,500 sq.ft (45m²) in only10 minutes





### PRODUCT LIST



envitek 爱唯科

Envitek(China)Ltd.



+86 556 888 7888



sales@envi-tek.com



envi-tek.com

South Wei 2 Road (East Jing 1 Road) 3.9SKM Industrial Park, Development Zone, Anqing, Ahui, China