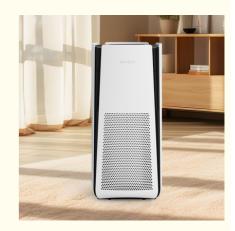

#### Fashion Design HomeAppliance Hepa 13 Filter Household Air Purifier

The Household Air Purifier is a must - have for clean home air. Its 3 - in - 1 HEPA - type filter works efficiently. The Household Air Purifier features a timer, sleep mode, and filter alert. UVC + photocatalyst in the Household Air Purifier remove bacteria. The Household Air Purifier's easy casters and optional Wi - Fi boost usability.