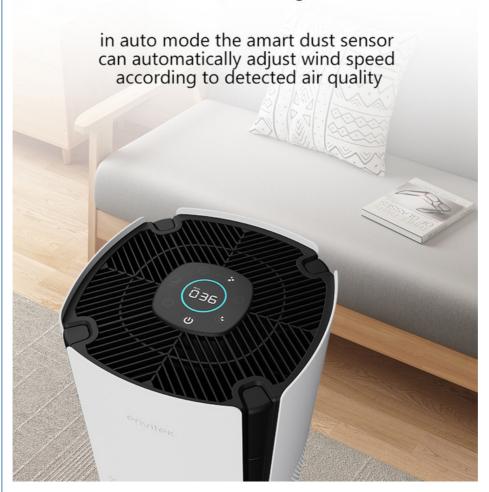

|
|---------------|-------------------------------|
| Sound Level   | <=67dB(A)(Max)                |
| Rated Power   | 68 W                          |
| CADR rate     | 352CFM (650m <sup>3</sup> /h) |
| Product size  | Ø330*H682mm                   |
| Area coverage | 42-72 m³                      |

#### **Product Features:**

3 in 1 HEPA-type filter, with carbon and nylon pre-filter

1-12h timer setting

4 speeds and sleep mode

Filter changing reminder

UVC light plus photocatalyst effectively eliminating bacteria, virus, odors

Auto Mode-Air Quality indicator by 3colors

Negative ions released

Digital display PM2.5 value

Easy-Roll caster

Wi-Fi for option

#### **Product Details:**

# Touch Control and Easy To Use



## **APPLICATION**





## **Smart Air Quality Monitor**



### **EFFECTIVE AIR CIRCULATION**

Clean a room up to 1500 sq.ft(138m²)in just 30 minutes 500 sq.ft(45m²) in only 10 minutes



## **Effective Air Circulation**

Clean a room up to 1500 sq.ft (138m²) in just 30 minutes,500 sq.ft (45m²) in only10 minutes





### PRODUCT LIST



envitek 爱唯科

Envitek(China)Ltd.



+86 556 888 7888



sales@envi-tek.com



envi-tek.com

South Wei 2 Road (East Jing 1 Road) 3.9SKM Industrial Park, Development Zone, Anqing, Ahui, China